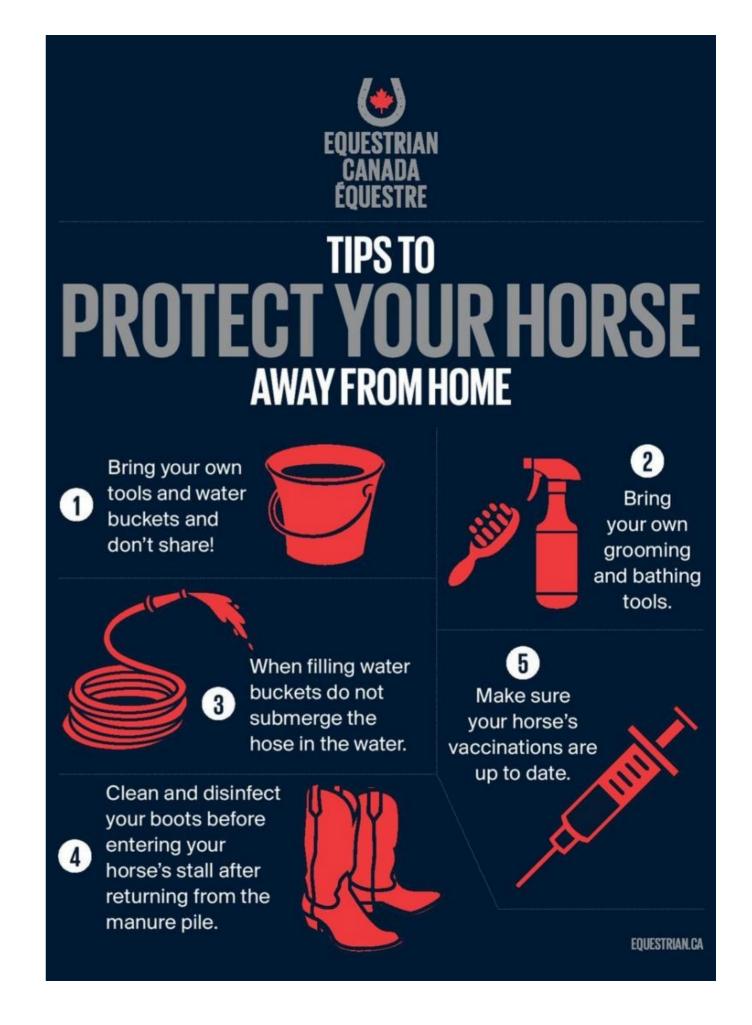

# For Show Day at OOF

Please check all attending horses temperatures the night before and the morning of the horse show. Resting temperature should not be above 38.6 C (101.5F)

If ANY horses at your barn, showing or non showing, has a higher than normal temperature, please do NOT bring ANY horses to the show at Old Orchard Farm.

Please do NOT bring any horses with runny noses, a cough or other symptoms of illness to the show.

Please do NOT enter barns, particularly with outside horses (except indoor arenas). A water bucket filling station will be made available for outside use.

Please do NOT allow horses to touch noses or share buckets or equipment with horses from other barns.

Thank you!